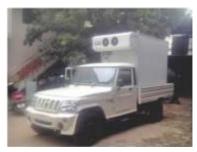

#### **SPECIFICATIONS**

| Model                        | DT-1 Detachable model                                                                                           |
|------------------------------|-----------------------------------------------------------------------------------------------------------------|
| Power                        | 2 kW / Hr                                                                                                       |
| Daily Usage                  | 8 hours of charging for 20 to 30 multipoint distribution / ambient 50°C                                         |
| Container<br>capacity -Inner | 45 crates ( Ice Cream)<br>3600 Liters inner volume                                                              |
| Temperature                  | -20°C (Frozen) I+4°C(chilled)<br>DUAL Temp                                                                      |
| Door                         | 1 Rear Door                                                                                                     |
| Suitable<br>Vehicles         | Tata Ace / Mahindra Maximo<br>Tata Super Ace<br>Leyland Dost<br>Bolero Maxi Truck<br>Bolero pickup / Isuzu Dmax |

#### DETACHABLE REEFER CONTAINER ON VARIOUS SMALL / LIGHT COMMERCIAL VEHICLES

DT1 on Tata Ace

DT1 on Leyland DOST

DT1 on Mahindra Maximo

DT1 on Bolero Maxi Truck

DT1 on Tata Super Ace

DT1 on Boloro Pickup www.bharatref.in | 04