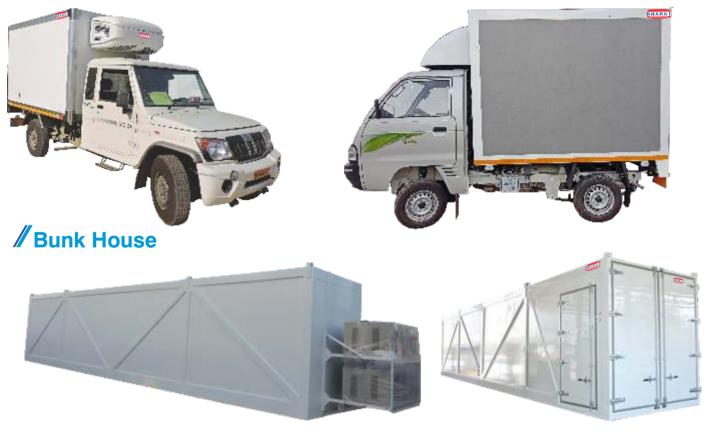

#### MINIMUM MAINTENANCE | NO LOAD ON VEHICLE ENGINE | LOWER OPERATING COST

HIGHLY RELIABLE | SUBSTANTIAL POWER SAVING | NO EMISSIONS

Bharat Refrigerations - Detachable Mobile Container is designed for multi deliveries of Ice Cream, Frozen Foods, Sea Foods, Meat, Bakery Products, Fruits-Vegetables & Dairy Products distribution.

## DETACHABLE MOBILE CONTAINER

## DRY INSULATED CONTAINER

#### LEAK PROOF I HIGH STRENGTH I LOW FUEL CONSUMPTION

Bharat Refrigerations Dry Container is designed with the customer's needs in mind, it is made strong but light in weight materials to maximise payloads and to ensure the safe transport and delivery of goods.