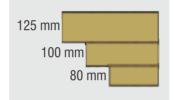

#### **Panel Wall Thickness**

Insulated wall thickness: 80 mm for Small Vehicle 100 mm for Mini Truck 125 mm for Heavy Loading Truck

High radiance interior/ exterior LED lighting

LED ceiling lights with internal cabin switch and ideal durability.