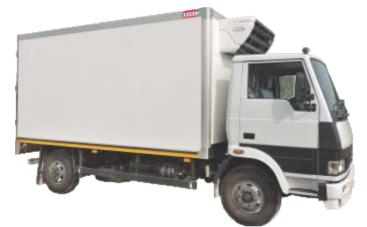

## TRANSPORT REFRIGERATION

Type of Construction -GRP Panel

Heavy Structure with Pre-Fabricated Joint-less GRP (GLASS-FIBER REINFORCED PLASTIC) Single Panel. All Side Panels & Top Panels are made by Wooden Structure and Bottom Panel by Metal Structure.

#### **Panel Wall Thickness**

Insulated wall thickness: 80 mm for Small Vehicle 100 mm for Mini Truck 125 mm for Heavy Loading Truck

High radiance interior/ exterior LED lighting

LED ceiling lights with internal cabin switch and ideal durability.

The safety lights makes it clearly visible that the container is running or braking and even from a long distance

**Backbone Subframe** 

Made of MS sheet with 4/6/8 mm in thickness is specially fitted between Chassis and Container to protect the body against the repeated loading, unloading and operations.