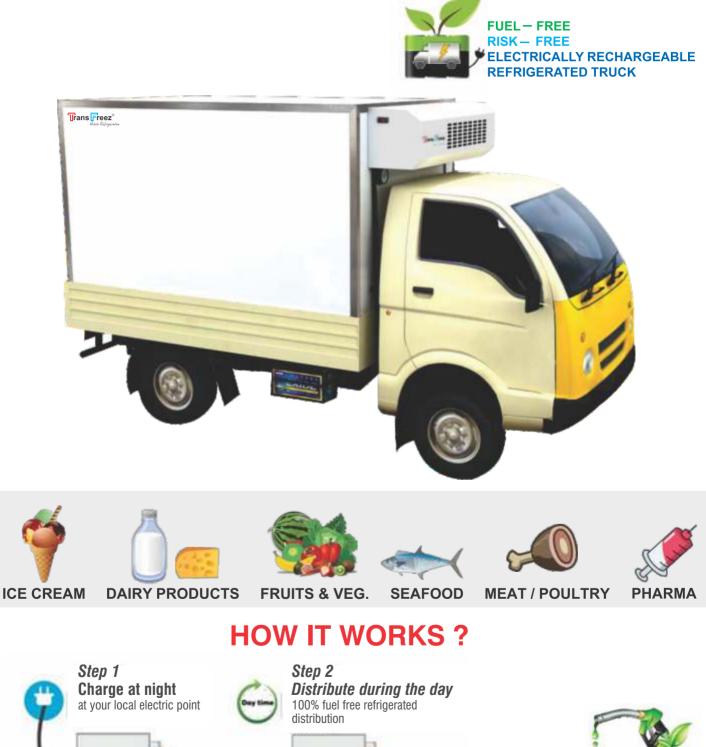

Bharat Refrigerations Refrigerated container is designed to transport with options of different temperature range  $(+15^{\circ}C \text{ to } -25^{\circ}C)$  for all perishable foods on all type of vehicle such as small, mini truck & heavy loading truck.

Bharat Refrigerations refrigerated container is built using the highest quality components and technology to perform highest and most thermal efficient for the greatest return on your investment. Our container is available in single or multi door models and offering an endless array of features and options.

Bharat Refrigerations refrigerated container can be customized to fit your unique needs. With the assistance of our dedicated design team and hands-on engineering support, we can help you design trailers to meet your specific operational requirements.

#### **Optimal Performance. Maximum Versatility.**

Bharat Refrigerations Refrigerated containers built tough to deliver optimal performance and maximum versatility, all the components used to build the refrigerated container comes exclusively from the experienced brands. Standard models and custom engineered solutions are available to ensure your truck is optimized for your route.

#### MINIMUM MAINTENANCE | NO LOAD ON VEHICLE ENGINE | LOWER OPERATING COST

HIGHLY RELIABLE | SUBSTANTIAL POWER SAVING | NO EMISSIONS

Bharat Refrigerations - Detachable Mobile Container is designed for multi deliveries of Ice Cream, Frozen Foods, Sea Foods, Meat, Bakery Products, Fruits-Vegetables & Dairy Products distribution.

#### WHY CHOOSE TRANSFREEZ MOBILE REEFER / COLD ROOM?

- Requires no fuel to run the system
- Operates at fraction of the cost of diesel driven Reefers
- Very High Temperature Stability
- Easy to operate Plug & Charge
- No Moving parts = Negligible Maintenance
- Low Temperature Fluctuations at door openings
- High Reliability: Assured product protection during distribution
- Enables a green Cold Chain
- Nation-wide service network
  - Maximum storage capacity
  - High resale value
  - · Easily repairable
  - Low maintenance
  - Container can be shifted to another vehicle during vehicle breakdown / service
  - 100% product protection
  - Low operating cost less than Rs.150
    per day for cooling
  - Can be used as a cold room during off season
  - Only **Dual Temperature** reefer in india