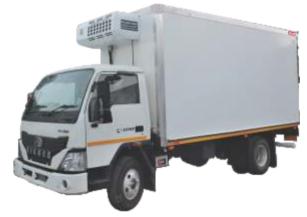

## TRANSPORT REFRIGERATION

Type of Construction -GRP Panel

Heavy Structure with Pre-Fabricated Joint-less GRP (GLASS-FIBER REINFORCED PLASTIC) Single Panel. All Side Panels & Top Panels are made by Wooden Structure and Bottom Panel by Metal Structure.

#### **Panel Wall Thickness**

Insulated wall thickness: 80 mm for Small Vehicle 100 mm for Mini Truck 125 mm for Heavy Loading Truck

High radiance interior/ exterior LED lighting

LED ceiling lights with internal cabin switch and ideal durability.

The safety lights makes it clearly visible that the container is running or braking and even from a long distance

**Backbone Subframe** 

Made of MS sheet with 4/6/8 mm in thickness is specially fitted between Chassis and Container to protect the body against the repeated loading, unloading and operations.