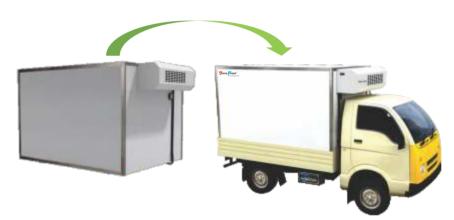

#### MINIMUM MAINTENANCE | NO LOAD ON VEHICLE ENGINE | LOWER OPERATING COST

HIGHLY RELIABLE | SUBSTANTIAL POWER SAVING | NO EMISSIONS

Bharat Refrigerations - Detachable Mobile Container is designed for multi deliveries of Ice Cream, Frozen Foods, Sea Foods, Meat, Bakery Products, Fruits-Vegetables & Dairy Products distribution.

#### WHY CHOOSE TRANSFREEZ MOBILE REEFER / COLD ROOM?

- Requires no fuel to run the system
- Operates at fraction of the cost of diesel driven Reefers
- Very High Temperature Stability
- Easy to operate Plug & Charge
- No Moving parts = Negligible Maintenance
- Low Temperature Fluctuations at door openings
- High Reliability: Assured product protection during distribution
- Enables a green Cold Chain
- Nation-wide service network
  - Maximum storage capacity
  - High resale value
  - · Easily repairable
  - Low maintenance
  - Container can be shifted to another vehicle during vehicle breakdown / service
  - 100% product protection
  - Low operating cost less than Rs.150
    per day for cooling
  - Can be used as a cold room during off season
  - Only **Dual Temperature** reefer in india

#### DETACHABLE REEFER CONTAINER ON VARIOUS SMALL / LIGHT COMMERCIAL VEHICLES

DT1 on Tata Ace

DT1 on Leyland DOST

DT1 on Mahindra Maximo

DT1 on Bolero Maxi Truck

DT1 on Tata Super Ace

DT1 on Boloro Pickup www.bharatref.in | 04