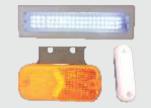

#### **Panel Wall Thickness**

Insulated wall thickness: 80 mm for Small Vehicle 100 mm for Mini Truck 125 mm for Heavy Loading Truck

High radiance interior/ exterior LED lighting

LED ceiling lights with internal cabin switch and ideal durability.

The safety lights makes it clearly visible that the container is running or braking and even from a long distance

**Backbone Subframe** 

Made of MS sheet with 4/6/8 mm in thickness is specially fitted between Chassis and Container to protect the body against the repeated loading, unloading and operations.