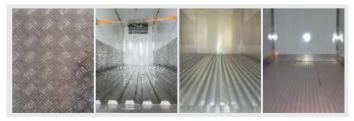

#### **Rigid Floor**

Outside GRP sheet, Thickness (1.5 to 2 mm) & Inside 9mm or 19mm Marine Ply and top material as per below details, Smooth recessed interior floor available in four different type i.e. Aluminum T Profile/ Chequered Plate/ Corrugated Profile / S.S. Corrugated Profile to protect the GRP panels against shocks from carts and trolleys.