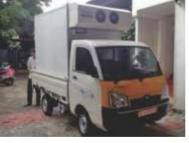

Bharat Refrigerations Refrigerated container is designed to transport with options of different temperature range  $(+15^{\circ}C \text{ to } -25^{\circ}C)$  for all perishable foods on all type of vehicle such as small, mini truck & heavy loading truck.

Bharat Refrigerations refrigerated container is built using the highest quality components and technology to perform highest and most thermal efficient for the greatest return on your investment. Our container is available in single or multi door models and offering an endless array of features and options.

## TRANSPORT REFRIGERATION

Type of Construction -GRP Panel

Heavy Structure with Pre-Fabricated Joint-less GRP (GLASS-FIBER REINFORCED PLASTIC) Single Panel. All Side Panels & Top Panels are made by Wooden Structure and Bottom Panel by Metal Structure.