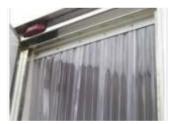

PVC Strip Curtains

Variably fix strip curtains inside doors to reduce temperature losses while partially unloading.

Radium line Yellow and red reflection radium for night operation as per RTO norms.