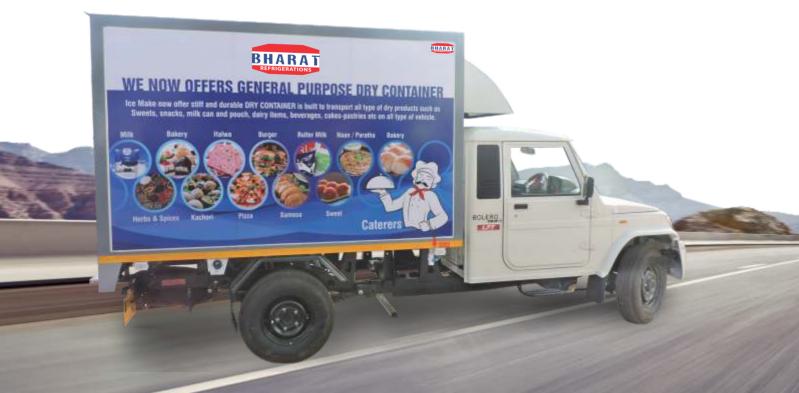

Bharat Refrigerations Refrigerated container is designed to transport with options of different temperature range  $(+15^{\circ}C \text{ to } -25^{\circ}C)$  for all perishable foods on all type of vehicle such as small, mini truck & heavy loading truck.

Bharat Refrigerations refrigerated container is built using the highest quality components and technology to perform highest and most thermal efficient for the greatest return on your investment. Our container is available in single or multi door models and offering an endless array of features and options.

#### LEAK PROOF I HIGH STRENGTH I LOW FUEL CONSUMPTION

Bharat Refrigerations Dry Container is designed with the customer's needs in mind, it is made strong but light in weight materials to maximise payloads and to ensure the safe transport and delivery of goods.

The product can be useful in transportation of various products in food industry and some of the products listed below for reference:

- Bakery Product Beverages Sweets & Namkeen Herbs & Spices Hotels & Caterers
- Dairy Products (secondary transport of milk, buttermilk, lassi etc.)
- Fresh Fast Food items like Samosa, Kachori, Pizza etc. Flowers