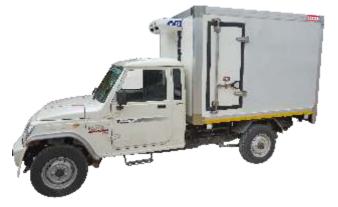

#### MINIMUM MAINTENANCE | NO LOAD ON VEHICLE ENGINE | LOWER OPERATING COST

HIGHLY RELIABLE | SUBSTANTIAL POWER SAVING | NO EMISSIONS

Bharat Refrigerations - Detachable Mobile Container is designed for multi deliveries of Ice Cream, Frozen Foods, Sea Foods, Meat, Bakery Products, Fruits-Vegetables & Dairy Products distribution.

## DETACHABLE MOBILE CONTAINER

#### **SPECIFICATIONS**

| Model                        | DT-1 Detachable model                                                                                           |
|------------------------------|-----------------------------------------------------------------------------------------------------------------|
| Power                        | 2 kW / Hr                                                                                                       |
| Daily Usage                  | 8 hours of charging for 20 to 30 multipoint distribution / ambient 50°C                                         |
| Container<br>capacity -Inner | 45 crates ( Ice Cream)<br>3600 Liters inner volume                                                              |
| Temperature                  | -20°C (Frozen) I+4°C(chilled)<br>DUAL Temp                                                                      |
| Door                         | 1 Rear Door                                                                                                     |
| Suitable<br>Vehicles         | Tata Ace / Mahindra Maximo<br>Tata Super Ace<br>Leyland Dost<br>Bolero Maxi Truck<br>Bolero pickup / Isuzu Dmax |

#### EASY TO MOUNT / INSTALL ON ANY LCV