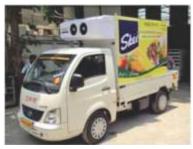

Bharat Refrigerations Refrigerated container is designed to transport with options of different temperature range  $(+15^{\circ}C \text{ to } -25^{\circ}C)$  for all perishable foods on all type of vehicle such as small, mini truck & heavy loading truck.

Bharat Refrigerations refrigerated container is built using the highest quality components and technology to perform highest and most thermal efficient for the greatest return on your investment. Our container is available in single or multi door models and offering an endless array of features and options.

## TRANSPORT REFRIGERATION

Type of Construction -GRP Panel

Heavy Structure with Pre-Fabricated Joint-less GRP (GLASS-FIBER REINFORCED PLASTIC) Single Panel. All Side Panels & Top Panels are made by Wooden Structure and Bottom Panel by Metal Structure.