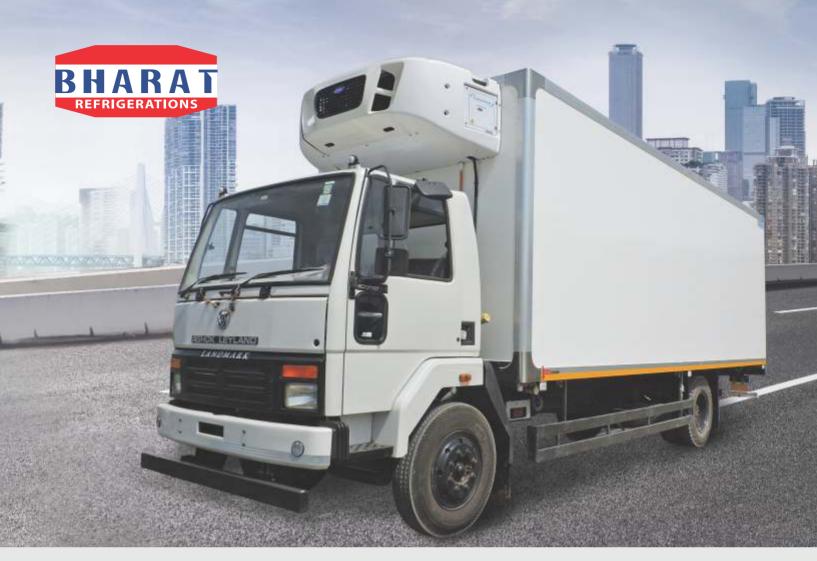

Bharat Refrigerations Refrigerated container is designed to transport with options of different temperature range  $(+15^{\circ}C \text{ to } -25^{\circ}C)$  for all perishable foods on all type of vehicle such as small, mini truck & heavy loading truck.

Bharat Refrigerations refrigerated container is built using the highest quality components and technology to perform highest and most thermal efficient for the greatest return on your investment. Our container is available in single or multi door models and offering an endless array of features and options.

## TRANSPORT REFRIGERATION

Type of Construction -GRP Panel

Heavy Structure with Pre-Fabricated Joint-less GRP (GLASS-FIBER REINFORCED PLASTIC) Single Panel. All Side Panels & Top Panels are made by Wooden Structure and Bottom Panel by Metal Structure.