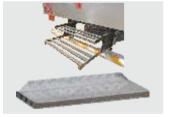

#### MINIMUM MAINTENANCE | NO LOAD ON VEHICLE ENGINE | LOWER OPERATING COST

HIGHLY RELIABLE | SUBSTANTIAL POWER SAVING | NO EMISSIONS

Bharat Refrigerations - Detachable Mobile Container is designed for multi deliveries of Ice Cream, Frozen Foods, Sea Foods, Meat, Bakery Products, Fruits-Vegetables & Dairy Products distribution.

## DETACHABLE MOBILE CONTAINER

#### **SPECIFICATIONS**

| Model                        | DT-1 Detachable model                                                                                           |
|------------------------------|-----------------------------------------------------------------------------------------------------------------|
| Power                        | 2 kW / Hr                                                                                                       |
| Daily Usage                  | 8 hours of charging for 20 to 30 multipoint distribution / ambient 50°C                                         |
| Container<br>capacity -Inner | 45 crates ( Ice Cream)<br>3600 Liters inner volume                                                              |
| Temperature                  | -20°C (Frozen) I+4°C(chilled)<br>DUAL Temp                                                                      |
| Door                         | 1 Rear Door                                                                                                     |
| Suitable<br>Vehicles         | Tata Ace / Mahindra Maximo<br>Tata Super Ace<br>Leyland Dost<br>Bolero Maxi Truck<br>Bolero pickup / Isuzu Dmax |

#### EASY TO MOUNT / INSTALL ON ANY LCV