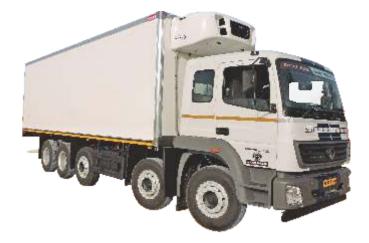

Bharat Refrigerations Refrigerated container is designed to transport with options of different temperature range  $(+15^{\circ}C \text{ to } -25^{\circ}C)$  for all perishable foods on all type of vehicle such as small, mini truck & heavy loading truck.

Bharat Refrigerations refrigerated container is built using the highest quality components and technology to perform highest and most thermal efficient for the greatest return on your investment. Our container is available in single or multi door models and offering an endless array of features and options.

#### **Optimal Performance. Maximum Versatility.**

Bharat Refrigerations Refrigerated containers built tough to deliver optimal performance and maximum versatility, all the components used to build the refrigerated container comes exclusively from the experienced brands. Standard models and custom engineered solutions are available to ensure your truck is optimized for your route.