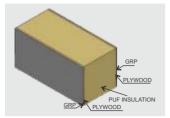

#### Superior Thermal Efficiency. Lower Operating Costs.

Every aspect of our design helps maximise thermal efficiency and lower operating costs. From thermal breaks that prevent heat transfer, to our vacuum press GRP panel process that ensures void-free all wall insulation, our refrigerated van maintains your specified running temperature with lesser reefer system operating time.

## TRANSPORT REFRIGERATION

Type of Construction -GRP Panel

Heavy Structure with Pre-Fabricated Joint-less GRP (GLASS-FIBER REINFORCED PLASTIC) Single Panel. All Side Panels & Top Panels are made by Wooden Structure and Bottom Panel by Metal Structure.

#### **Rigid Floor**

Outside GRP sheet, Thickness (1.5 to 2 mm) & Inside 9mm or 19mm Marine Ply and top material as per below details, Smooth recessed interior floor available in four different type i.e. Aluminum T Profile/ Chequered Plate/ Corrugated Profile / S.S. Corrugated Profile to protect the GRP panels against shocks from carts and trolleys.